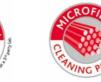

#### The power of TWO.

Improve efficiency by switching to the new double-sided, easy to use UltraFlex DUO.

The easy to implement, flexible and attractively priced mopping system - brings increased efficiency, hygiene and ROI to all areas of your business.

# The speed of TWO

**Double the floor coverage** Cover upto 40m<sup>2</sup> per mop before changing. double the distance of single sided systems

40m<sup>2</sup>

Faster Cleaning Double sided mopping means more time cleaning and less time changing mops or wringing