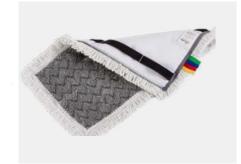

All areas and methods

Use as a pre-prepared system in hygiene sensitive areas (patient rooms ...) or with a press in high traffic areas (Canteens ...)

#### **Duo Press** Heavy duty press for double sided mops

- Allows 40m<sup>2</sup> coverage between wrings
- Fits on Origo 2 trolley or standalone chassis
- Autoclavable