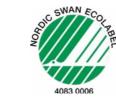

#### **Duo Press** Heavy duty press for double sided mops

- Allows 40m<sup>2</sup> coverage between wrings
- Fits on Origo 2 trolley or standalone chassis
- Autoclavable

#### **Origo 2 Press Support Kit** Double bucket and press cleaning for Origo 2

- Fits on Origo 2 B platform Integrated handle holder
- Compatible with double bucket cleaning