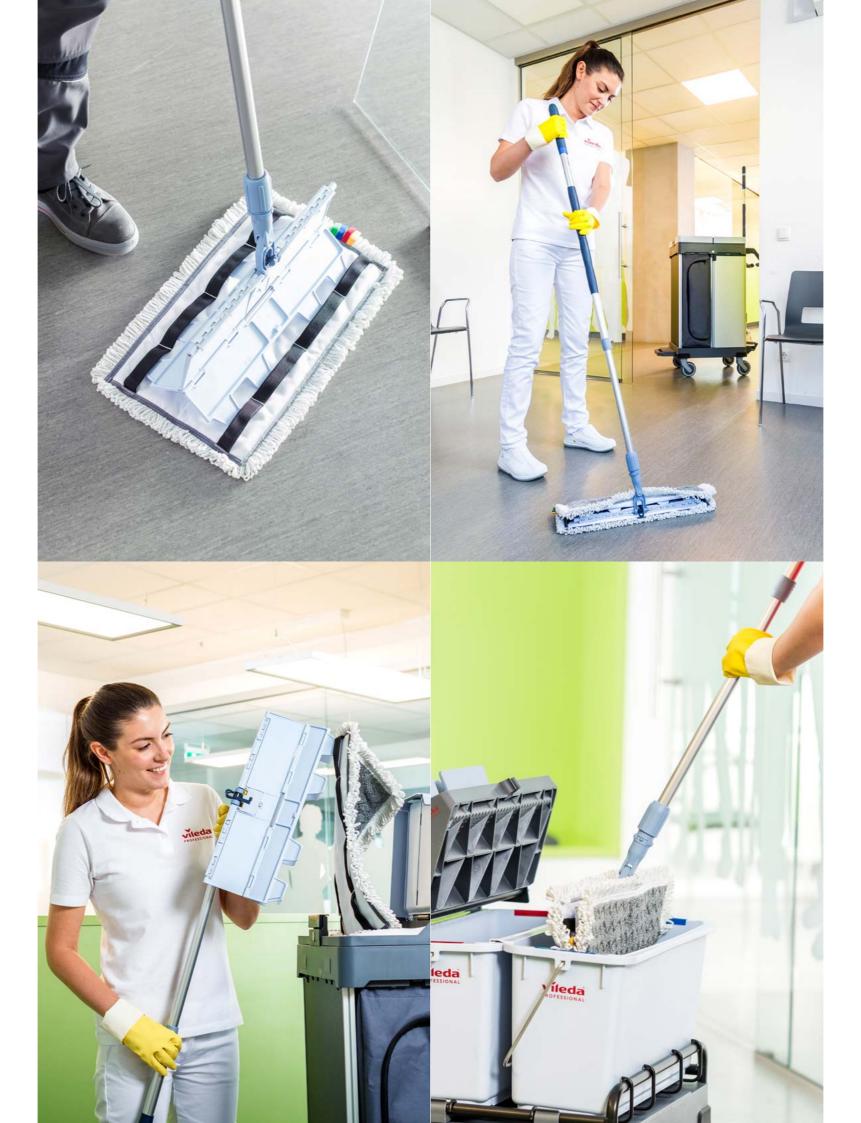

#### **UltraFlex Duo Mop Frame**

#### Patent pending Double sided mop frame

- Easy hands free mop on (mop placed on the floor)
- Pull tab and integrated mop catch for hands free mop release
- Works with all UltraFlex Duo double sided mops
- Easy mop insertion