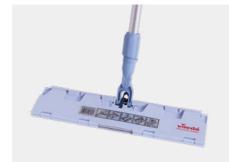

#### **UltraFlex Duo Mop Frame**

#### Patent pending Double sided mop frame

- Easy hands free mop on (mop placed on the floor)
- Pull tab and integrated mop catch for hands free mop release
- Works with all UltraFlex Duo double sided mops
- Easy mop insertion