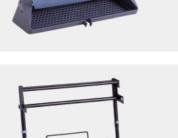

#### **Duo Press** Heavy duty press for double sided mops

- Allows 40m<sup>2</sup> coverage between wrings
- Fits on Origo 2 trolley or standalone chassis
- Autoclavable

#### **Origo 2 Press Support Kit** Double bucket and press cleaning for Origo 2

- Fits on Origo 2 B platform Integrated handle holder
- Compatible with double bucket cleaning